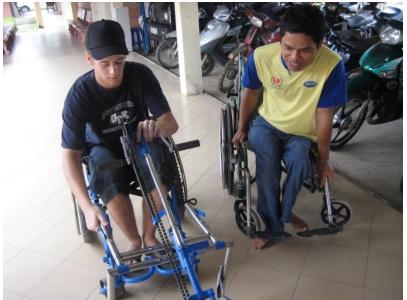

### User testing, try 1

- Comparative testing
- Disabled KT workers

## **User Testing**