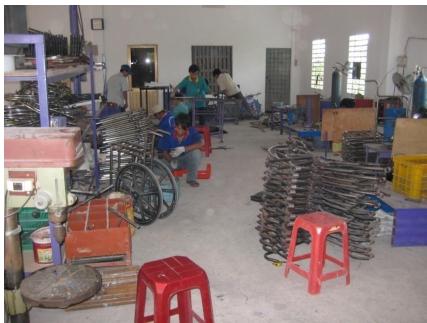

### PSC Fellowship at Kien Tuong



Xuefeng Chen

#### **Basics**

- Trike Attachment
- Kien Tuong Wheelchair Manufacturers
- Ho Chi Minh City, Vietnam
- August 5 31, 2008
- Worked with 2 students from UDE

#### Before Vietnam...



Contact Kien Tuong

MIT prototype: Trike
 Attachment with 3 vice
 grips

• Levi worked in Kenya

### Kien Tuong





Goal: build prototypes and get user feedback

# Prototype 1



#### Prototype 2



- Steering axis off of barrel
- Different latch





### User testing, try 1





- Comparative testing
- Disabled KT workers

#### Prototype 3



## **User Testing**







#### Vietnam











#### What they gained



The final prototype and documentation, potentially sellable product





User testing

### What I gained

• Understanding what it's like in a new environment



How to work with different people to get stuff done



How they live