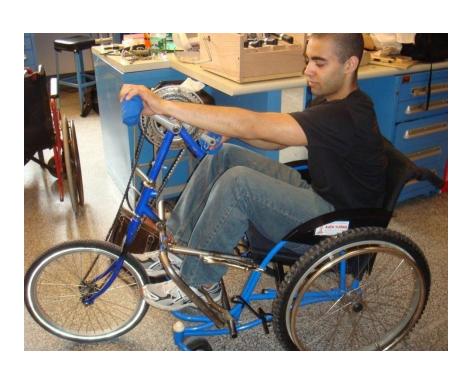

#### Before Vietnam...

Contact Kien Tuong

MIT prototype: Trike
 Attachment with 3 vice
 grips

• Levi worked in Kenya