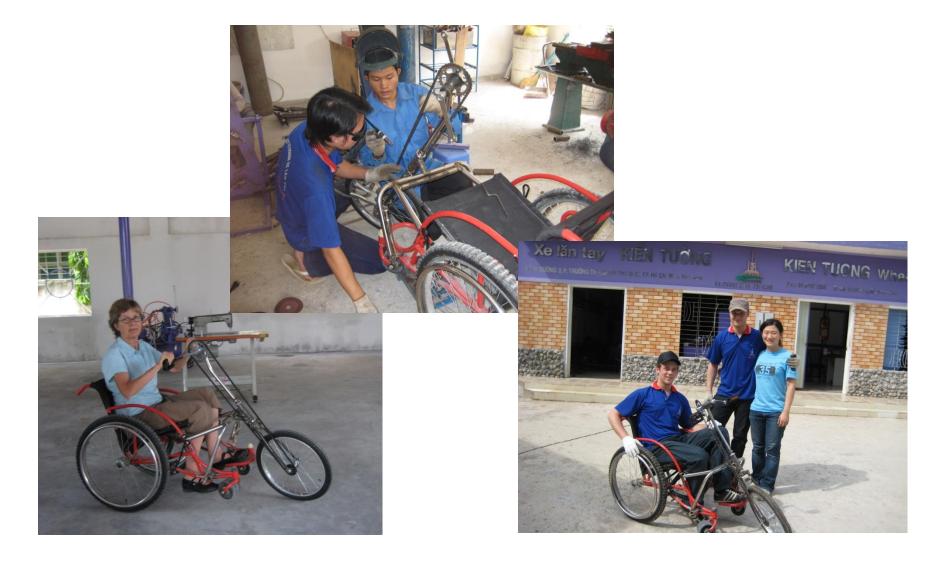

#### **Basics**

- Trike Attachment
- Kien Tuong Wheelchair Manufacturers
- Ho Chi Minh City, Vietnam
- August 5 31, 2008
- Worked with 2 students from UDE

#### Before Vietnam...

Contact Kien Tuong

MIT prototype: Trike
 Attachment with 3 vice
 grips

• Levi worked in Kenya

### Kien Tuong

Goal: build prototypes and get user feedback

#### Vietnam