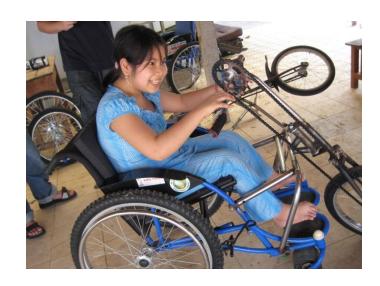

rike Attachment
- Kien Tuong Wheelchair Manufacturers
- Ho Chi Minh City, Vietnam
- August 5 31, 2008
- Worked with 2 students from UDE

#### Before Vietnam...



Contact Kien Tuong

MIT prototype: Trike
 Attachment with 3 vice
 grips

• Levi worked in Kenya

### Kien Tuong





Goal: build prototypes and get user feedback

# Prototype 1



#### Prototype 2



- Steering axis off of barrel
- Different latch





### User testing, try 1





- Comparative testing
- Disabled KT workers

#### Prototype 3



## **User Testing**







#### Vietnam











#### What they gained



The final prototype and documentation, potentially sellable product





User testing

### What I gained

• Understanding what it's like in a new environment



How to work with different people to get stuff done



How they live