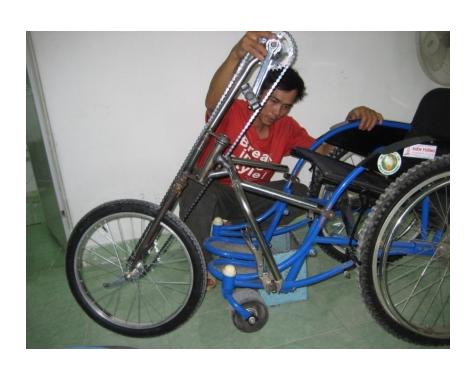

# Prototype 1

#### Prototype 2

- Steering axis off of barrel
- Different latch

#### Prototype 3