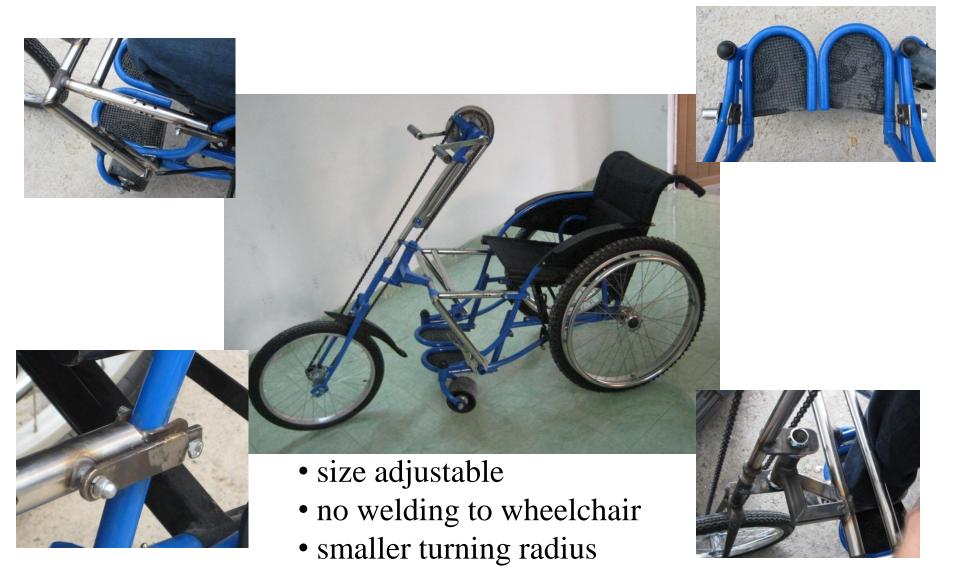

### PSC Fellowship at Kien Tuong



Xuefeng Chen

#### **Basics**

- Trike Attachment
- Kien Tuong Wheelchair Manufacturers
- Ho Chi Minh City, Vietnam
- August 5 31, 2008
- Worked with 2 students from UDE

#### Before Vietnam...



Contact Kien Tuong

MIT prototype: Trike
 Attachment with 3 vice
 grips

• Levi worked in Kenya

### Kien Tuong





Goal: build prototypes and get user feedback

# Prototype 1



#### Prototype 2



- Steering axis off of barrel
- Different latch





### User testing, try 1





- Comparative testing
- Disabled KT workers

#### Prototype 3



## **User Testing**







#### Vietnam











#### What they gained



The final prototype and documentation, potentially sellable product





User testing

### What I gained

• Understanding what it's like in a new environment



How to work with different people to get stuff done



How they live