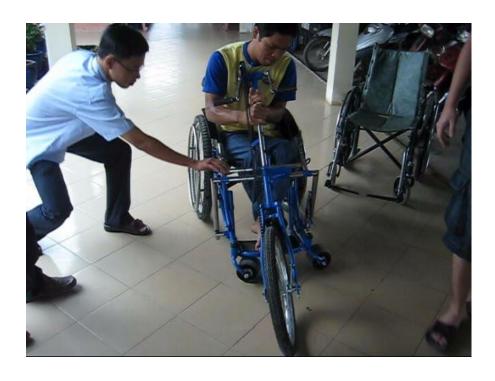

### User testing, try 1

- Comparative testing
- Disabled KT workers

## **User Testing**