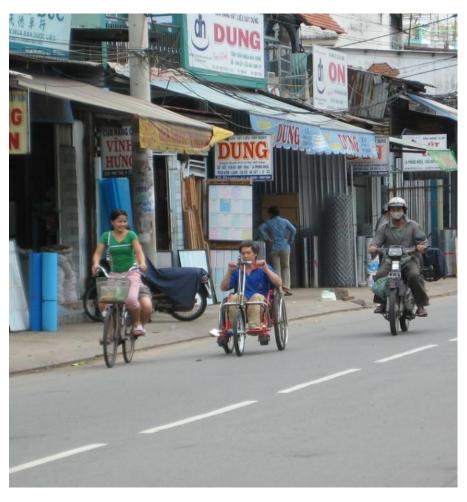

### PSC Fellowship at Kien Tuong



Xuefeng Chen

#### **Basics**

- Trike Attachment
- Kien Tuong Wheelchair Manufacturers
- Ho Chi Minh City, Vietnam
- August 5 31, 2008
- Worked with 2 students from UDE

#### Before Vietnam...



Contact Kien Tuong

MIT prototype: Trike
 Attachment with 3 vice
 grips

• Levi worked in Kenya

### Kien Tuong





Goal: build prototypes and get user feedback

# Prototype 1



#### Prototype 2



- Steering axis off of barrel
- Different latch





### User testing, try 1





- Comparative testing
- Disabled KT workers

#### Prototype 3



## **User Testing**







#### Vietnam











#### What they gained



The final prototype and documentation, potentially sellable product





User testing

### What I gained

• Understanding what it's like in a new environment



How to work with different people to get stuff done



How they live