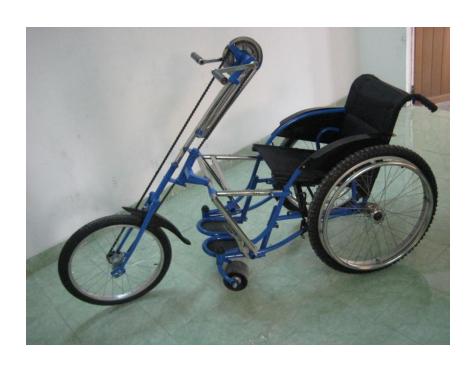

#### Before Vietnam...

Contact Kien Tuong

MIT prototype: Trike
 Attachment with 3 vice
 grips

• Levi worked in Kenya

# Prototype 1

#### Prototype 2

- Steering axis off of barrel
- Different latch

#### Prototype 3