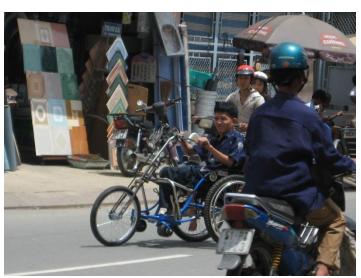

### PSC Fellowship at Kien Tuong



Xuefeng Chen

#### **Basics**

- Trike Attachment
- Kien Tuong Wheelchair Manufacturers
- Ho Chi Minh City, Vietnam
- August 5 31, 2008
- Worked with 2 students from UDE

#### Before Vietnam...



Contact Kien Tuong

MIT prototype: Trike
 Attachment with 3 vice
 grips

• Levi worked in Kenya

### Kien Tuong





Goal: build prototypes and get user feedback

# Prototype 1



#### Prototype 2



- Steering axis off of barrel
- Different latch





### User testing, try 1





- Comparative testing
- Disabled KT workers

#### Prototype 3



## **User Testing**







#### Vietnam











#### What they gained



The final prototype and documentation, potentially sellable product





User testing

### What I gained

• Understanding what it's like in a new environment



How to work with different people to get stuff done



How they live